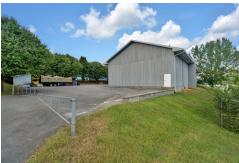

## Cold Storage Warehouse in Johnson City

## 4521 Bristol Hwy, Johnson City, TN 37601

- » MLS #: 9957674
- » Warehouse | 15,313 ft<sup>2</sup>
- » Investment Opportunity
- » Piney Flats location
- » 4,463 Sq. Ft. Warehouse Space
- » More Info: JohnsonCityColdStorageWarehouse.com

## \$1,950,000

Investment Opportunity. Very unique building in Piney Flats. This 15,313 SqFt building has 4,150 SqFt of freezer space, 4,200 SqFt if office space, and 6,963 SqFt of warehouse space. Seller will lease back 50% of the building.