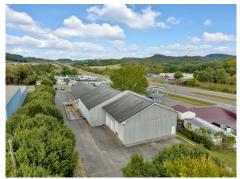

## Cold Storage Warehouse in Johnson City

## 4521 Bristol Hwy, Johnson City, TN 37601

- » MLS #: 9957674
- » Warehouse | 15,313 ft<sup>2</sup>
- » Investment Opportunity
- » Piney Flats location
- » 4,463 Sq. Ft. Warehouse Space
- » More Info: JohnsonCityColdStorageWarehouse.com

## \$1,950,000

Investment Opportunity. Very unique building in Piney Flats. This 15,313 SqFt building has 4,150 SqFt of freezer space, 4,200 SqFt if office space, and 6,963 SqFt of warehouse space. Seller will lease back 50% of the building.